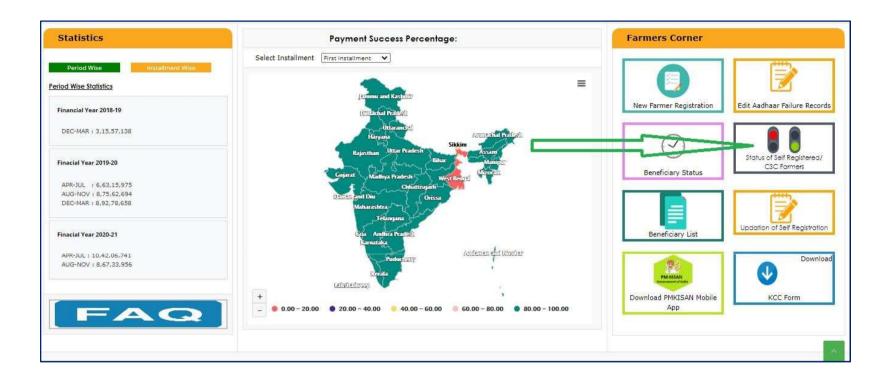

# Know status of application

Step 4: To know status of application, click on "Status of Self Registered / CSC Farmers" tab as shown in above photo